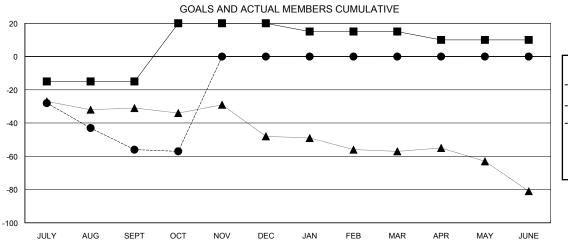

## GOALS AND ACTUAL NEW CLUBS CUMULATIVE

| - <b>■</b> - N | IEMBER G  | ROWTH NE | T GOAL    |    |  |
|----------------|-----------|----------|-----------|----|--|
| 1              | MEMBER G  | ROWTH AC | TUAL      |    |  |
| - 🛦 -          | LAST YEAR | R MEMBER | SHIP ACTU | AL |  |
|                |           |          |           |    |  |
|                |           |          |           |    |  |
|                |           |          |           |    |  |